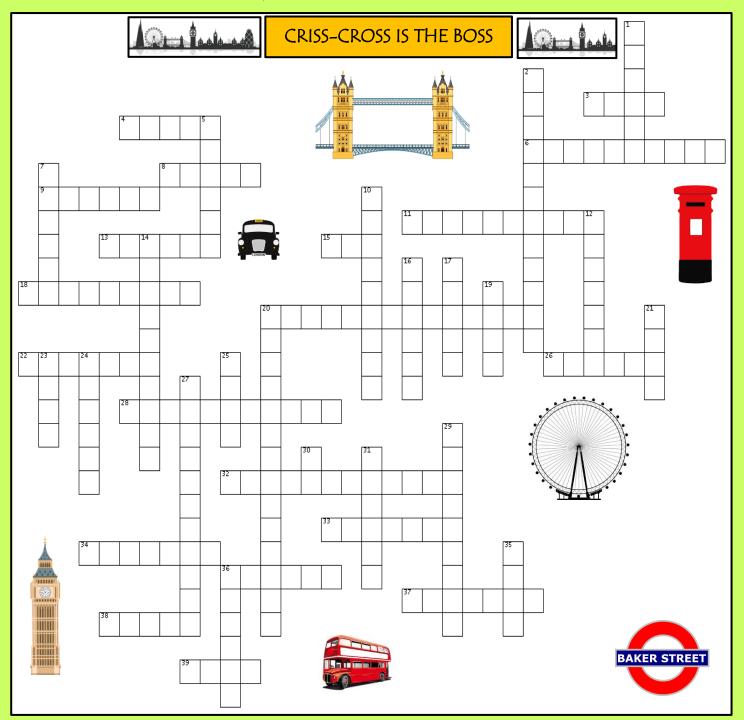

## I ONDON

| ACROSS                | 34. postaja    | 19. najeti           |
|-----------------------|----------------|----------------------|
| 3. proga              | 36. vrh        | 20. ambulanta        |
| 4. znamentost         | 37. potovanje  | 21. hoditi 23. bazen |
| 6. znanstven          | 38. okrogel    | 24. kino             |
| 8. vlak               | 39. razgled    | 25. samo             |
| 9. vogal              |                | 27. podzemna         |
| 11. prebivalec        | DOWN           | 29. čudovit          |
| 13. kapela            | 1. planet      | 30. iti              |
| 15. avtobus           | 2. južni breg  | 31. najstarejši      |
| 18. dvigalo           | 5. potovati    | 35. nekaj            |
| 20. postaja za kolesa | 7. čez         | 36. tunel            |
| 22. poseben           | 10. potnik     |                      |
| 26. uporaben          | 12. gledališče |                      |
| 28. teniško igrišče   | 14. galerja    |                      |
| 32. svetovljanski     | 16. muzej      |                      |
| 33. podzemna, kratko  | 17. oblika     |                      |